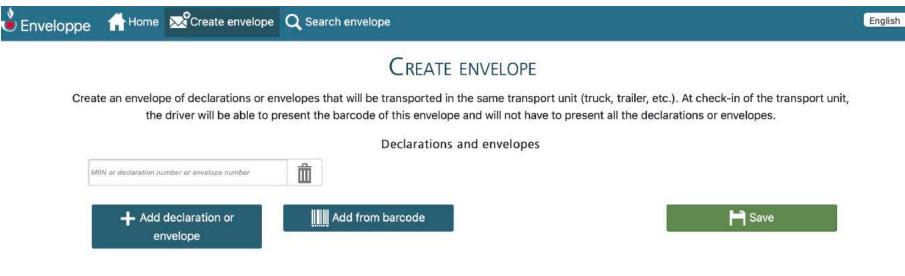

#### ENVELOPE DETAILS

The barcode of the envelope must be presented at the check-in of the transport unit. Be sure to provide it to the driver.

Declarations and envelopes

21FRS6201156789345

21GB000060122C1TT2

https://www.douane.gouv.fr/enveloppe/en/enveloppe/creer