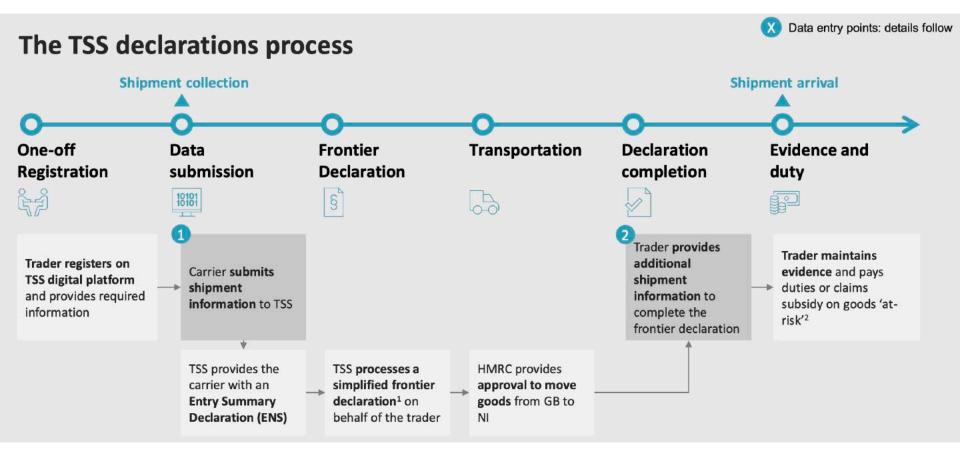

PBN has been updated

| PBN<br>Status | Good to proceed to check-in |  |
|---------------|-----------------------------|--|
| Details       | All MRNs must be in the PBN |  |
| PBN ID        | HG44CM46                    |  |

## **Travelling to or from Northern Ireland**



Home > Declarations

#### ENS Declarations (by × Entry Summary Declarations Q Keyword Search movement) All ENS Declarations No records in Entry Summary Declaration using that filter Draft ENS Declarations Submitted ENS Declarations Input Required ENS Declarations Processing ENS Declarations Authorised ENS Declarations FREE IMPORT DECLARATION SERVICE Arrived/Cancelled ENS Declarations ENS Declarations (by V consignment) SFD Declarations (by × movement) SFD Declarations (by × consignment)

**Trader Support Service** 





#### **Duty Rates**



**Bulldozers and angledozers** ▼ Track laying 29 11 00 00 84 20% 0.00 % p/st Other 84 29 19 00 00 0.00% p/st 20% Graders and levellers 20 00 00 29 84 0.00% p/st 20% Scrapers 29 30 00 00 84 20% 0.00% p/st Tamping machines and roadrollers 29 84 40 Roadrollers 84 29 40 10 29 40 10 Vibratory 84 00 0.00% 20% p/st Other 84 29 40 30 00 20% 0.00% p/st Tamping machines 40 90 00 84 29 20% 0.00 % p/st Mechanical shovels, excavators and shovel loaders Front-end shovel loaders 29 84 51 Loaders specially designed for underground use 29 51 10 00 84 20% 0.00% p/st ▼ Other 84 29 51 91 29 51 91 00 Crawler shovel loaders 84 20% 0.00 % p/st 29 51 99 00 Other 84 p/st 20% 0.00% Machinery with a 360° revolving superstructure 84 29 52 Track-laying excavators 84 29 52 10 00 20% 0.00% p/st