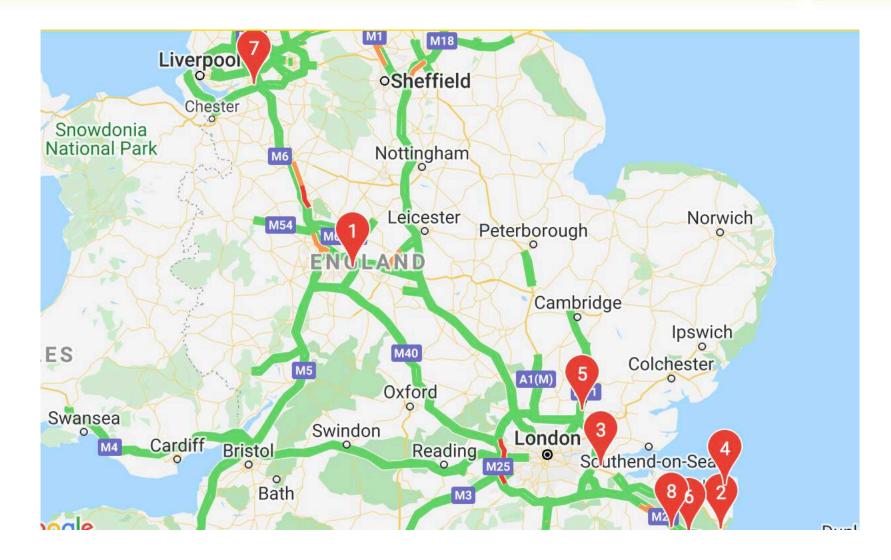

#### **Inland Border Sites**

#### **Inland Border Facilities – Check Status**

#### Manston inland border facility

Site status Office of Departure/Destination is unavailable

#### North Weald Airfield inland border facility

Site status Open - no current delays

## Waterbrook (Ashford) inland border facility

Site status
Open - delays expected